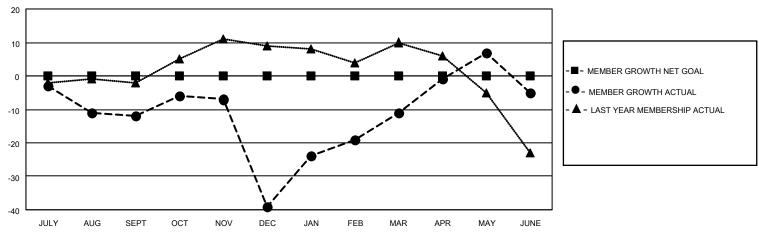

### GOALS AND ACTUAL MEMBERS CUMULATIVE

| DROPPED CLUBS: 2 |     | 32 CLUBS OF 47 ADDED 1 OR<br>MORE NEW MEMBERS | GENDER DISTRIBUTION       |              |  |
|------------------|-----|-----------------------------------------------|---------------------------|--------------|--|
|                  |     | MONE NEW MEMBERS                              | MALE                      | 834 (64.60%) |  |
|                  |     |                                               | FEMALE                    | 457 (35.40%) |  |
| DROPPED MEMBERS  |     |                                               | NON BINARY                | 0 (0.00%)    |  |
|                  |     |                                               | PREFER NOT TO ANSWER      | 0 (0.00%)    |  |
| DECEASED         | 26  |                                               |                           |              |  |
| CLUB CANCELLED   | 28  | CLICK HERE FOR CUMULATIVE                     | TOTAL FAMILY UNIT MEMBERS | 144          |  |
| OTHER            | 83  | MEMBERSHIP DATA                               |                           |              |  |
| TOTAL            | 137 |                                               | FAMILY MEMBERS PAYING HAI | F DUES 73    |  |
|                  |     |                                               |                           |              |  |